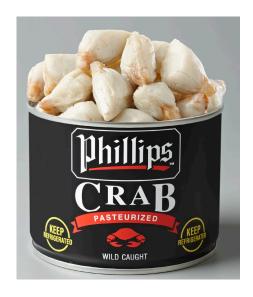

## Shell-free, fully cooked and wild-caught!

Phillips Crab Meat is North Amercia's #1 brand of pasteurized crab. Wild-caught from the tropical waters of Southeast Asia, Blue Crab are hand-picked and processed at the height of freshness. Phillips Crab Meat is virtually shell-free and fully cooked.

Phillips Jumbo Lump Crab Meat is prized for its impressive size, bright white color and exquisite taste. Jumbo Lump Crab Meat are best used in upscale cocktail presentations or in sautées.

Phillips Claw Crab Meat is a brown meat with a strong flavour profile. Claw Crab Meat is ideal for dishes with heavy sauces or in dips and soups, to ensure that the flavour of the crab still shines through.