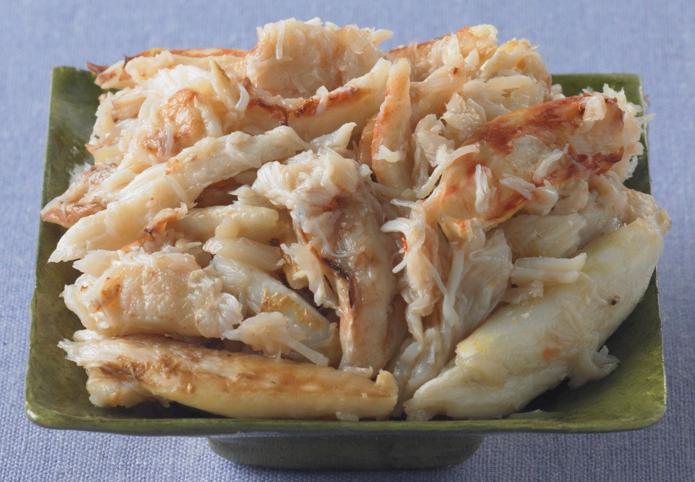

## Crab Meat Assorted Varieties

## Phillips Crab Meat

## Shell-free, fully cooked and wild-caught!

Phillips Crab Meat is North Amercia's #1 brand of pasteurized crab. Wild-caught from the tropical waters of Southeast Asia, Blue Crab are hand-picked and processed at the height of freshness. Phillips Crab Meat is virtually shell-free and fully cooked.

Phillips Jumbo Lump Crab Meat is prized for its impressive size, bright white color and exquisite taste. Jumbo Lump Crab Meat are best used in upscale cocktail presentations or in sautées.

Phillips Claw Crab Meat is a brown meat with a strong flavour profile. Claw Crab Meat is ideal for dishes with heavy sauces or in dips and soups, to ensure that the flavour of the crab still shines through.